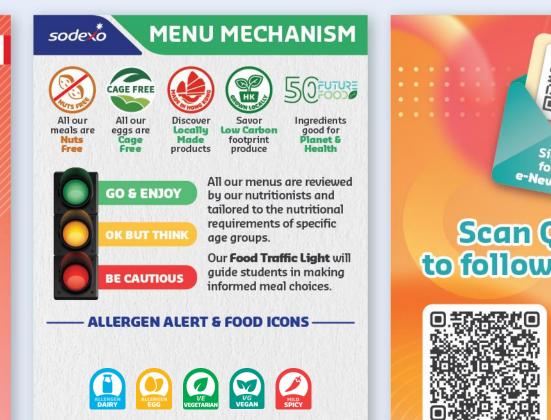

## **DISCLAIMER:**

Our kitchen handles common allergens like gluten, soy, milk, eggs, fish, and seafood.

While we take every precaution to minimize cross-contamination within our kitchens, it may arise due to factors beyond our control and could alter the accuracy of allergen information provided.

|                                                                             | un 23 - 27                                                   |                                                                    | sodexo                                                                       |                                                            |              |  |  |  |  |  |  |  |
|-----------------------------------------------------------------------------|--------------------------------------------------------------|--------------------------------------------------------------------|------------------------------------------------------------------------------|------------------------------------------------------------|--------------|--|--|--|--|--|--|--|
|                                                                             | 23/06 Monday                                                 | 24/06 Tuesday                                                      | 25/06 Wednesday                                                              | 26/06 Thursday                                             | 27/06 Friday |  |  |  |  |  |  |  |
| SOCIAL KITCHE                                                               | N   Monday: 11:00am - 1:30                                   | 0pm; Tuesday to Friday: 11                                         | :30am - 2:30pm                                                               |                                                            |              |  |  |  |  |  |  |  |
| Meal A<br>\$40 Takeaway<br>\$37 Dine-in                                     | Thai Green Curry Chicken<br>w/ Rice                          | Tuscan Chicken w/ Rice                                             | Bacon Mac & Cheese                                                           | Teriyaki Chicken Steak<br>w/ Rice                          |              |  |  |  |  |  |  |  |
| Meal B<br>\$40 Takeaway<br>\$37 Dine-in                                     | Tomato & Pork Casserole<br>w/ Rice OR Fusilli                | Kari Ikan<br>(Malaysia Curry Fish Fillet)<br>w/ Pita Bread OR Rice | Beef Goulash w/ Rice                                                         | Pad Kra Pao Moo<br>(Pork & Holy Basil Stir-fry)<br>w/ Rice |              |  |  |  |  |  |  |  |
| Meal C<br>\$37 Takeaway<br>\$34 Dine-in                                     | (Vegan) Braised White<br>Gourd w/ Assorted<br>Mushroom, Rice | (V) Veggie Mee Goreng                                              | (V) Braised Tomato<br>& Scrambled Egg w/ Rice                                | (V) Truffle Mushroom<br>Farfalle                           |              |  |  |  |  |  |  |  |
| Bowl<br>\$40                                                                | Fried Kway Teow                                              | Taiwanese Braised Minced<br>Pork w/ Boiled Egg, Rice               | Stir-fried Egg Noodle<br>w/ Chicken                                          | Stir-fried Flat Rice Noodle<br>w/ Beef                     |              |  |  |  |  |  |  |  |
| LEO'S   Monday: 7:00am - 3:00pm; Tuesday to Friday: 7:00am - 4:00pm         |                                                              |                                                                    |                                                                              |                                                            |              |  |  |  |  |  |  |  |
| Salad Box<br><sup>\$36</sup>                                                | Smoked Salmon Caesar                                         | (V) Greek Salad                                                    | Chicken & Apple Salad                                                        | Ham & Pasta Salad<br>in Mayonnaise                         |              |  |  |  |  |  |  |  |
| PIAZZA PIZZA   Monday: 12:15pm - 1:15pm; Tuesday to Friday: 1:15pm - 2:15pm |                                                              |                                                                    |                                                                              |                                                            |              |  |  |  |  |  |  |  |
| Pizza A<br><sup>\$29</sup>                                                  | Carbonara Pizza                                              | Ham & Cheese                                                       | Chicken & Mushroom                                                           | Meat Lover                                                 |              |  |  |  |  |  |  |  |
| Pizza B<br>(Vegetarian) \$29                                                | (V) Trio Cheese                                              | (V) Margherita                                                     | (V) Marinara                                                                 | (V) Trio Cheese                                            |              |  |  |  |  |  |  |  |
| GO & ENJOY<br>OK BUT THINK<br>BE CAUTIOUS                                   | helping students to mak                                      | are displayed on our daily menu,<br>e informed dietary choices     | From cage-free eggs to low-carbon for sustainability is incorporated through |                                                            | KGV          |  |  |  |  |  |  |  |